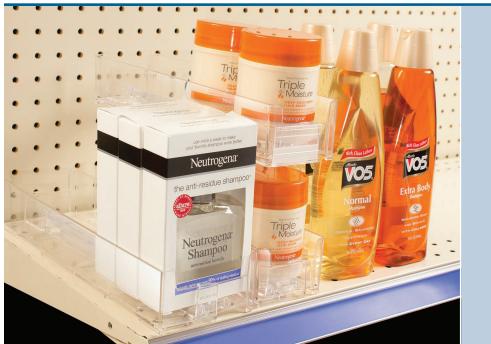

## Pre-assembled portable self-facing merchandiser

The Power Zone® Adjustable Self-facing Merchandiser offers a convenient, portable solution for merchandising products in various categories throughout the store. The integrated pusher system enables hands-free facing with automatically advanced product while providing inventory control and easily identifiable out-of-stocks.

The clear design ensures product is 100% visible and accessible, and complements any shelf color and store décor. The Double-Tier Merchandiser is the perfect solution for displaying short, hard to stack product beside taller product.