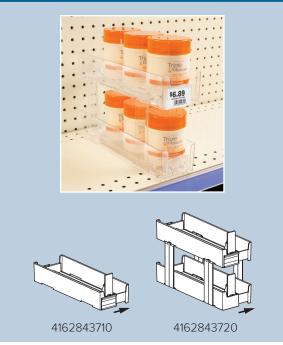

## Features and Benefits

- Integrated pusher system enables hands-free facing with automatically advanced product
- Provides inventory control and easily identifiable out-of-stocks
- Adjusts from 2.5" W to 3.75" W (I.D.) to accommodate various product widths
- Attaches to perforated shelves with two Viking Clips (included)
- Available in single-tier or double-tier design
- Double-tier style is ideal for displaying short, hard-to-stack product beside taller product (bottom shelf accommodates product up to 3.5" H)
- Top tier of double-tier merchandiser contains a 2" W c-channel for signage
- Pre-assembled for easy installation
- 12" variable force pusher track with stainless steel springs and natural paddle
- Clear high impact polycarbonate

The clear design ensures product is 100% visible and accessible, and complements any shelf color and store décor. The Double-Tier Merchandiser is the perfect solution for displaying short, hard to stack product beside taller product.

## Specifications

| Item No.   | Ref. No. | Style       | Dimensions      | Pack |
|------------|----------|-------------|-----------------|------|
| 4162843710 | -        | Single Tier | 3.25" H x 12" D | 1    |
| 4162843720 | -        | Double Tier | 8.25" H x 12" D | 1    |